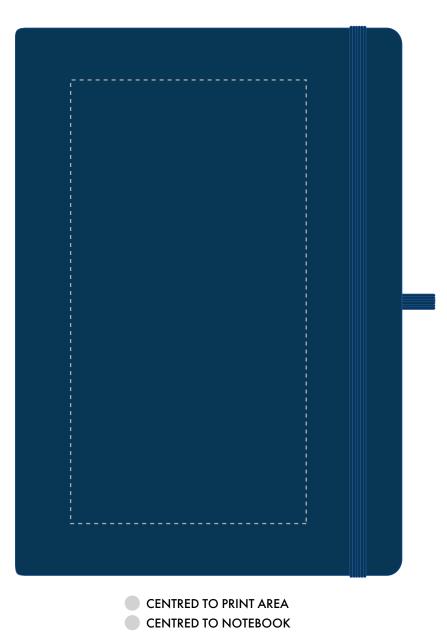

Product and Artwork Proof A4 MOLE

Your Ref: Quantity: Product Code: Q\$0344
Our Ref: Version: 1 Product Colour: NAVY BLUE

**PRINTING CONCERNS:** 

We stock this item in the following colours

## **PANTONE REFERENCE(S)**

Debossing/ Foil blocking

Due to the nature of the product the print position may vary by 2 - 3  $\,$  mm

ARTWORK SCALE 50%

Product Image for visualisation - colours may vary

The dashed line is to demonstrate print area and will not appear on your printed item

## PLEASE NOTE:

- All colours including print and product are for visual purposes only and should not be regarded as the actual colour of the product and print.
- Some products may vary from batch to batch and may differ from previous orders.
- The colour and texture of a product can also have an effect on the final print colour.
- By approving this order we accept that you understand these terms.